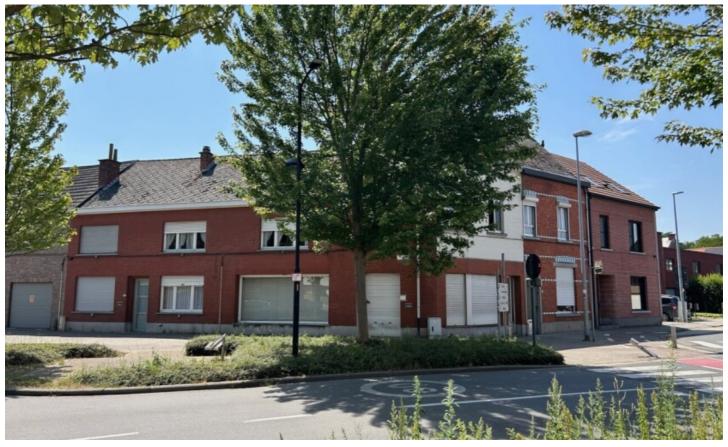

# **FOR SALE - OTHER**

€ 399.000

Ref. 6984298

Mechelsesteenweg 462, 3020 Herent

Number of bedrooms: 5 Number of bathrooms: 2 Availability: at the contract Surf. Living: 400m² Surf. Plot: 314m²

Neighbourhood: central

#### **BUILDING**

Habitable surface: 400,00 m²

Fronts: 2

Construction year: 1959 State: To be renovated Number of floors: 3

#### LOCATION

Environment: Central, near railway station

School nearby: Yes Shops nearby: Yes

Public transport nearby: Yes