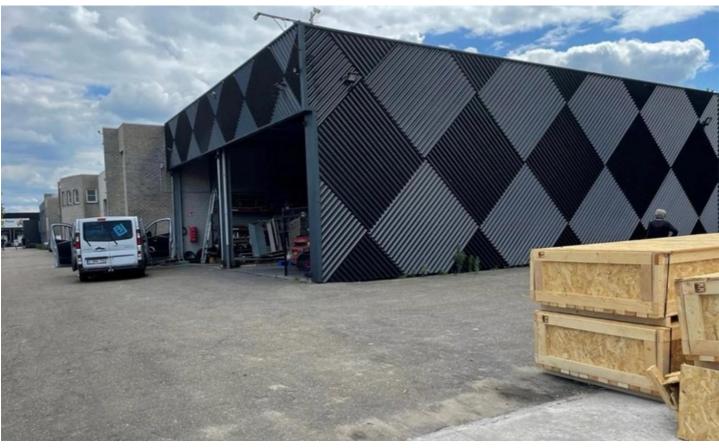

# FOR SALE - OFFICES & WAREHOUSE

Welvaartstraat 22, 2200 Herentals

Sold

Ref. 4867721

Availability: to be agreed upon

Surf. Living: 1765m<sup>2</sup> Surf. Plot: 4166m<sup>2</sup> Neighbourhood: industrial estate

## BUILDING

Surface: 1.765,00 m<sup>2</sup> State: Good state

### LOCATION

Environment: Industrial estate Public transport nearby: Yes

**TERRAIN** Ground area: 4.166,00 m<sup>2</sup>