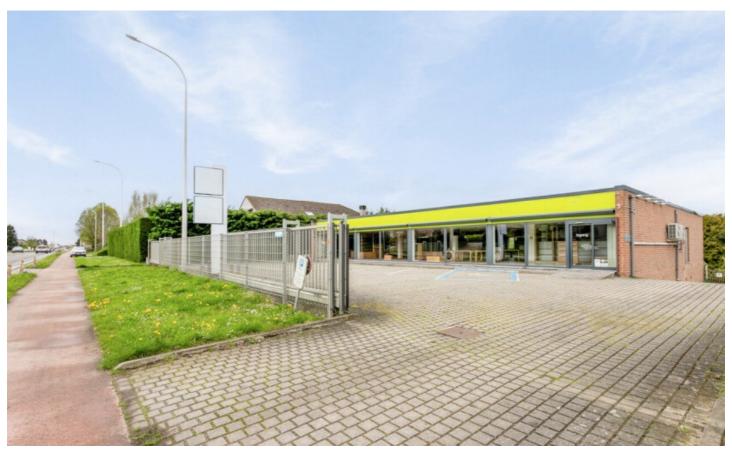

# FOR SALE - MULTI-PURPOSE BUILDING

€ 725.000

Ref. 5939319

Availability: at the contract

Surf. Living: 997m<sup>2</sup> Surf. Plot: 4912m<sup>2</sup>

Neighbourhood: commercial

environment

#### **BUILDING**

Surface: 997,00 m<sup>2</sup>

Fronts: 4

Construction year: 1987

State: Good state Number of floors: 2

#### LOCATION

Environment: Commercial environment,

residential area Shops nearby: Yes

Public transport nearby: Yes

Highway nearby: Yes

#### **TERRAIN**

Ground area: 4.912,00 m<sup>2</sup>