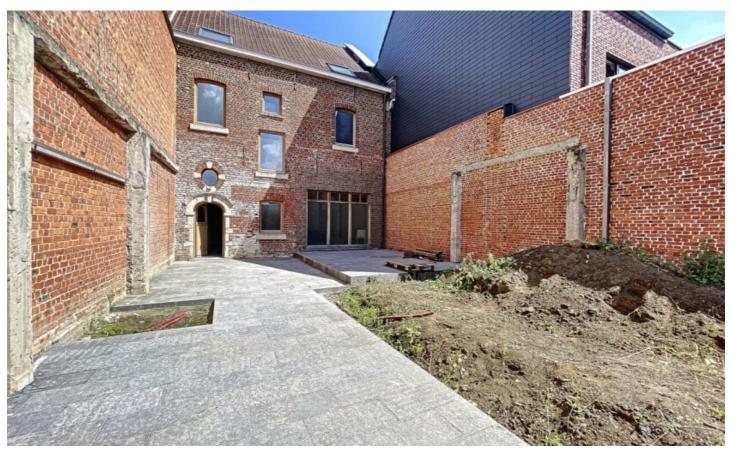

### BUILDING

Habitable surface: 200,00 m<sup>2</sup>

Fronts: 2

State: Very good state Orientation rear: South

#### **TERRAIN**

Ground area: 244,00 m<sup>2</sup>

Garden: Yes