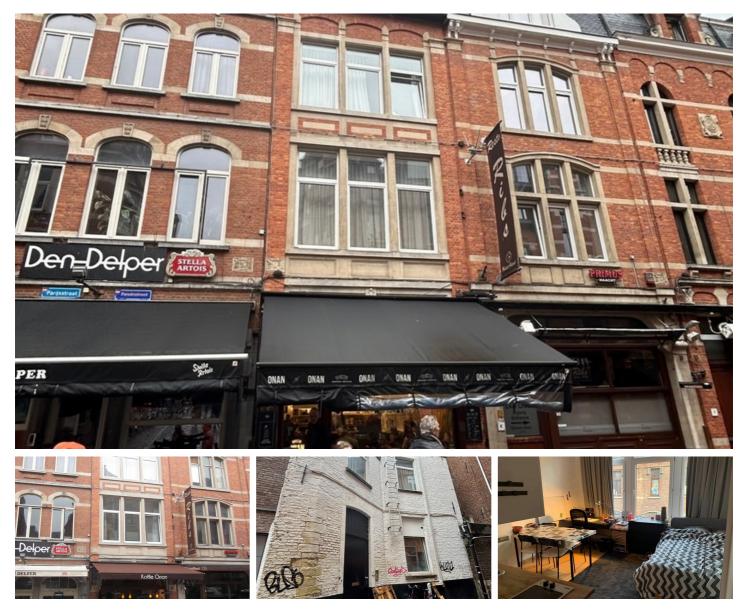

# FOR SALE - MULTI-PURPOSE BUILDING

Parijsstraat 28, 3000 Leuven

€ 2.465.000

Ref. 5936042

Number of bedrooms: 7 Number of bathrooms: 7 Availability: tbd with the tenant Surf. Plot: 130m<sup>2</sup> Neighbourhood: central PEB/EPB: 179kwh/m<sup>2</sup>/j

# DESCRIPTION

#### BUILDING

Fronts: 2 State: Good state Number of floors: 3

#### LOCATION

Environment: Central, city Center School nearby: Yes Shops nearby: Yes Public transport nearby: Yes