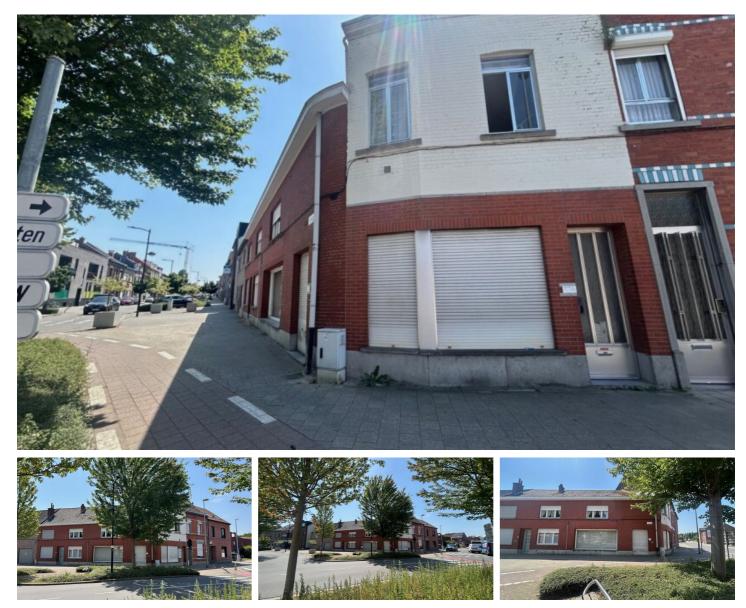

# FOR SALE - MULTI-PURPOSE BUILDING

Mechelsesteenweg 462, 3020 Herent

€ 399.000 Ref. 6984298

Number of bedrooms: 5 Number of bathrooms: 2 Availability: at the contract Surf. Living: 400m<sup>2</sup> Surf. Plot: 314m<sup>2</sup> Neighbourhood: central

#### BUILDING

Habitable surface: 400,00 m<sup>2</sup> Fronts: 2 Construction year: 1959 State: To be renovated Number of floors: 3

## LOCATION

Environment: Central, near railway station School nearby: Yes Shops nearby: Yes Public transport nearby: Yes