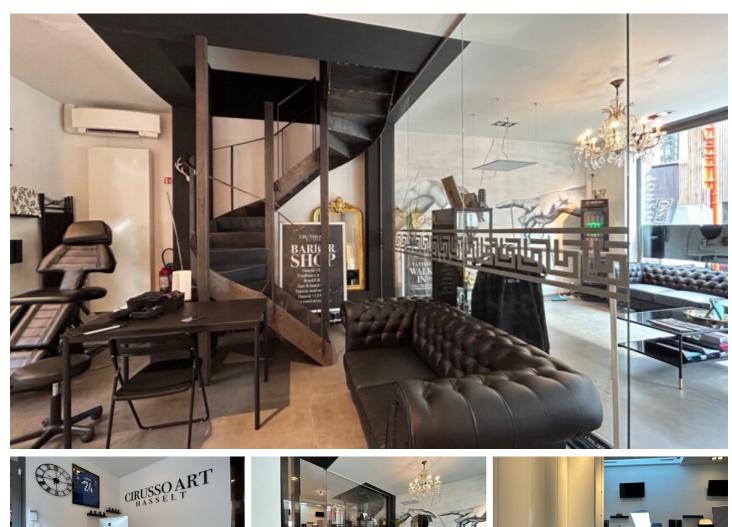

## DESCRIPTION

### BUILDING

Habitable surface: 310,00 m<sup>2</sup> Fronts: 2 Construction year: 1936 State: Good state Number of floors: 4