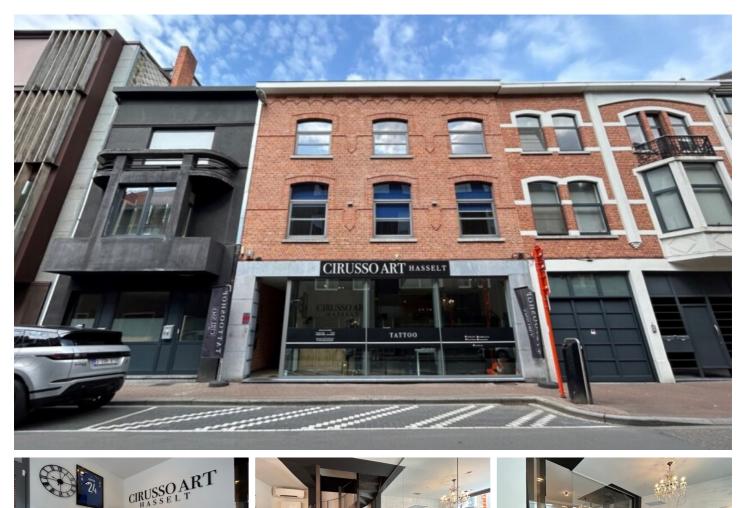

# FOR SALE - MULTI-PURPOSE BUILDING

Cellebroedersstraat 9, 3500 Hasselt

Availability: tbd with the

tenant

€ 925.000 Ref. 5467382

Number of bedrooms: 3 Surf. Living: 310m<sup>2</sup> Number of bathrooms: 2 Surf. Plot: 95m<sup>2</sup>

### BUILDING

Habitable surface: 310,00 m<sup>2</sup> Fronts: 2 Construction year: 1936 State: Good state Number of floors: 4