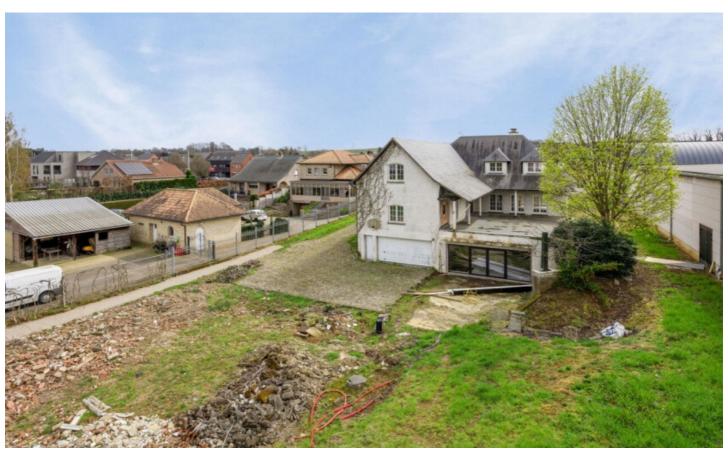

# FOR SALE - MULTI-PURPOSE BUILDING

€ 540.000

Ref. 6331732

Staatsbaan 277, 3460 Bekkevoort

Garages: 2 Availability: at the contract Surf. Living: 799m² Neighbourhood: central PEB/EPB: 348kwh/m<sup>2</sup>/j

# **DESCRIPTION**