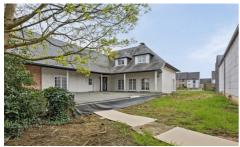

# **DESCRIPTION**

#### BUILDING

Surface: 799,00 m<sup>2</sup>

Fronts: 4

Construction year: 1986 State: To be renovated Number of floors: 3