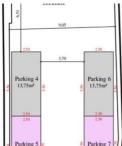

# **FOR RENT - INSIDE PARKING**

€ 75

Ref. 5324735

Brusselsestraat 172-174, 3000 Leuven

Availability: to be agreed

reed

Surf. Living: 14m<sup>2</sup>

upon

#### **BUILDING**

Surface: 14,00 m<sup>2</sup>

State: New

Net area: 14,00 m<sup>2</sup>