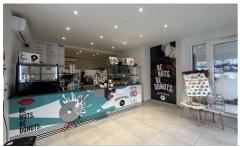

# **FOR SALE - INDIVIDUAL SHOP**

€ 29.000

Ref. 6539268

Bondgenotenlaan 68, 3000 Leuven

Availability: to be agreed

upon

Surf. Living: 37m<sup>2</sup>

## **BUILDING**

Surface: 37,00 m<sup>2</sup>

Fronts: 2

State: Very good state