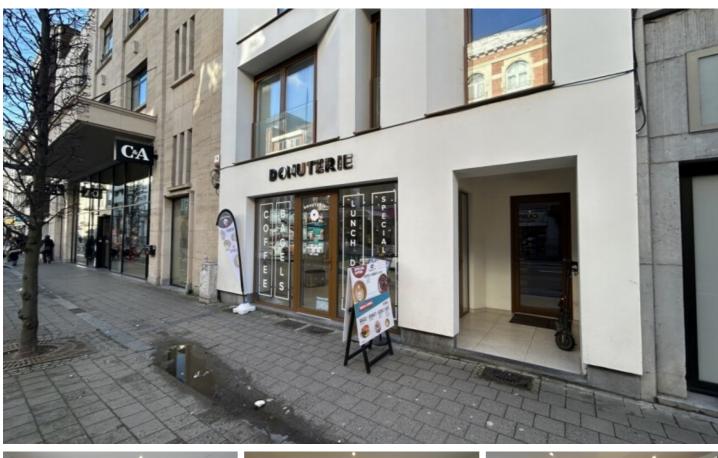

# FOR SALE - INDIVIDUAL SHOP

Bondgenotenlaan 68, 3000 Leuven

€ 49.000 Ref. 6539268

Availability: to be agreed upon

Surf. Living: 37m<sup>2</sup>

# BUILDING

Surface: 37,00 m<sup>2</sup> Fronts: 2 State: Very good state