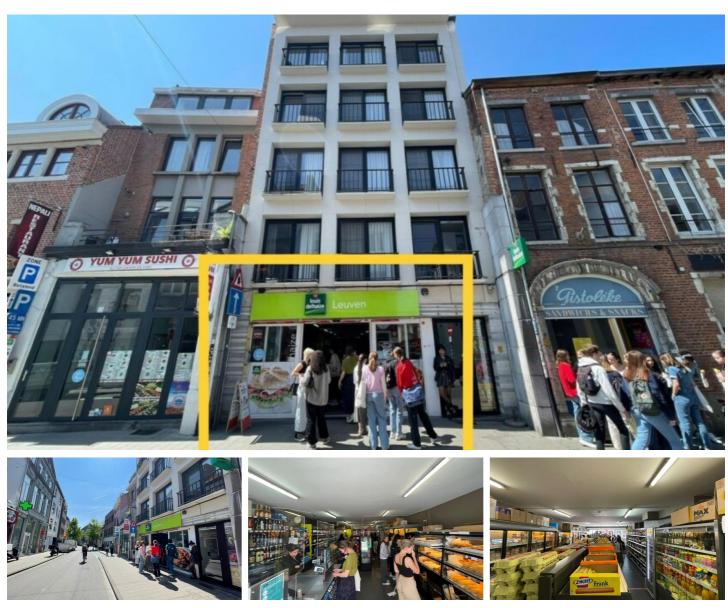

# FOR SALE - INDIVIDUAL SHOP

Tiensestraat 86, 3000 Leuven

€ 295.000 Ref. 5384912

Availability: to be agreed upon

Surf. Living: 219m<sup>2</sup> Neighbourhood: city Center

# DESCRIPTION

#### LOCATION

Environment: City Center, central School nearby: Yes Shops nearby: Yes Public transport nearby: Yes