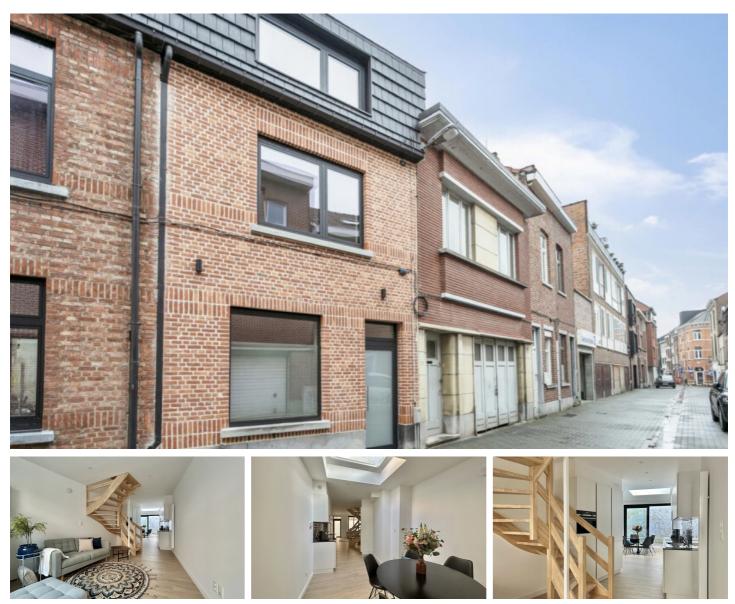

## FOR SALE - HOUSE

Lepelstraat 35, 3000 Leuven

€ 525.000 Ref. 5531627

Number of bedrooms: 3 Number of bathrooms: 1 Availability: at the contract Surf. Living: 101m<sup>2</sup> Surf. Plot: 58m<sup>2</sup> Neighbourhood: city Center

#### DESCRIPTION

#### BUILDING

Habitable surface: 101,00 m<sup>2</sup> Fronts: 2 Renovation: 2022 State: Very good state Type roof: Saddle roof