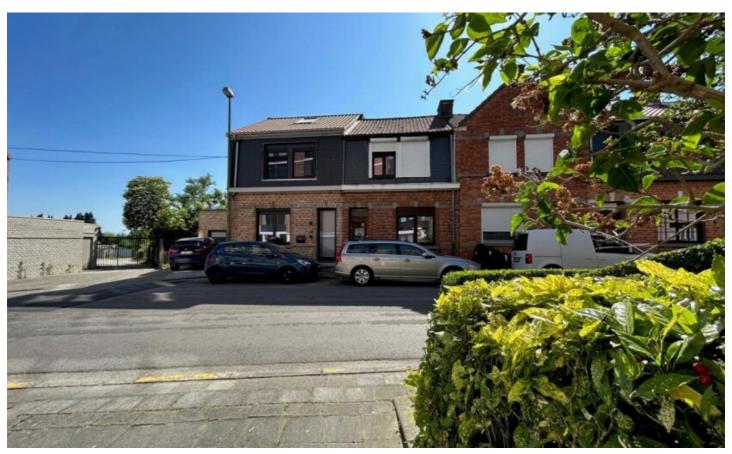

# **FOR SALE - HOUSE**

Middelweg 49, 3001 Heverlee

€ 275.000

Ref. 5608403

Number of bedrooms: 2 Number of bathrooms: 1 Availability: at the contract Surf. Plot: 120m² Neighbourhood: near railway

station

PEB/EPB: 272kwh/m²/j

### BUILDING

Fronts: 2

Construction year: 1930 State: To be renovated Number of floors: 2 Type roof: Saddle roof