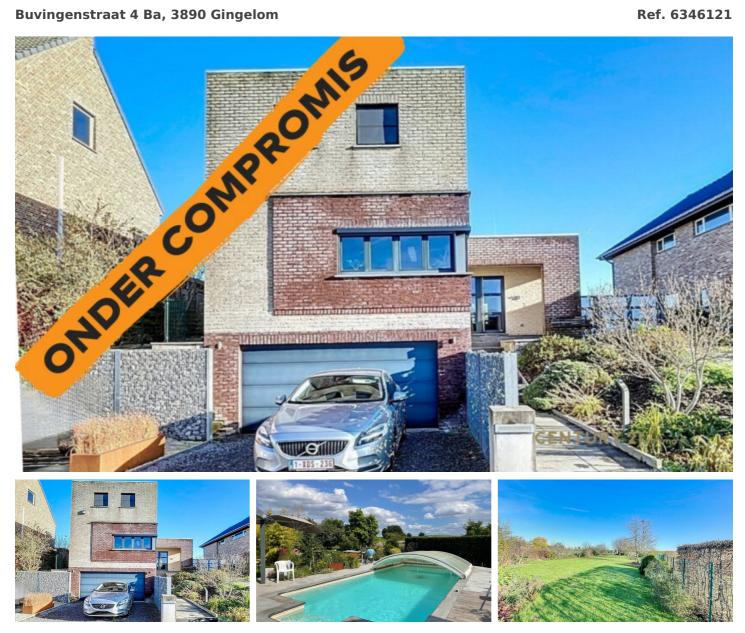

### **FOR SALE - HOUSE**

Buvingenstraat 4 Ba, 3890 Gingelom

# € 515.000

Ref. 6346121

Number of bedrooms: 3 Number of bathrooms: 1 Garages: 1 Availability: at the contract Surf. Living: 248m<sup>2</sup> Surf. Plot: 1319m<sup>2</sup> Neighbourhood: countryside PEB/EPB: 275kwh/m²/j

#### BUILDING

Habitable surface: 248,00 m<sup>2</sup> Fronts: 4 Construction year: 2005 State: Good state Main area: 150 m<sup>2</sup> Front width: 6,00 m Type roof: Flat roof Orientation rear: East Orientation facade: West

### COMFORT

Furnished: No Alarm: Yes Elevator: No Pool: Yes Sauna: Yes

#### TERRAIN

Ground area: 1.319,00 m<sup>2</sup> Width at the street: 17,00 m Garden: Yes (735,00 m<sup>2</sup>)