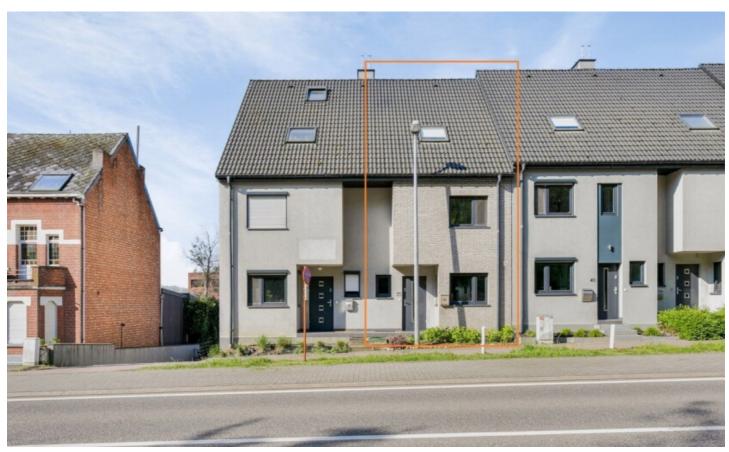

# **FOR SALE - HOUSE**

€ 395.000

Citadellaan 38, 3290 Diest

Ref. 5963762

Number of bedrooms: 5 Number of bathrooms: 2

Garages: 1

Availability: at the contract

Surf. Living: 180m<sup>2</sup> Surf. Plot: 226m<sup>2</sup>

#### BUILDING

Habitable surface: 180,00 m<sup>2</sup>

Fronts: 2

Construction year: 2014

State: Good state
Number of floors: 4
Type roof: Saddle roof
Orientation rear: South
Orientation facade: North