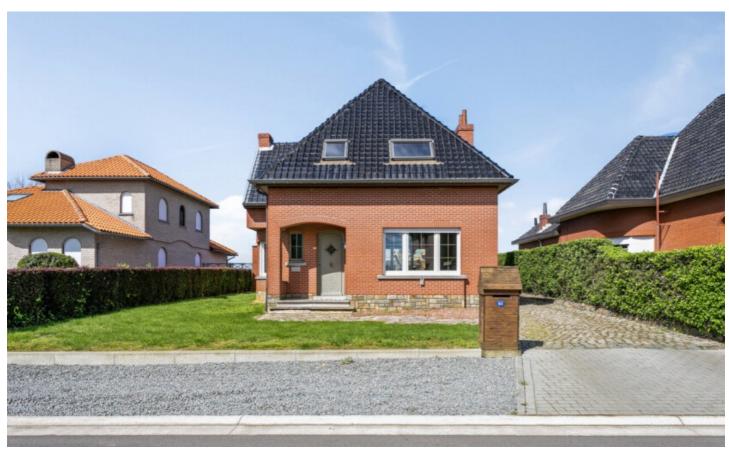

# **FOR SALE - HOUSE**

Driesstraat 63, 3460 Bekkevoort

€ 330.000

Ref. 5942051

Number of bedrooms: 3 Number of bathrooms: 1

Garages: 2

Availability: at the contract

Surf. Plot: 967m<sup>2</sup> Neighbourhood: quiet PEB/EPB: 898kwh/m²/j

## **BUILDING**

Fronts: 4

Construction year: 1961 State: Minor renovation Number of floors: 3 Type roof: Saddle roof Orientation facade: South