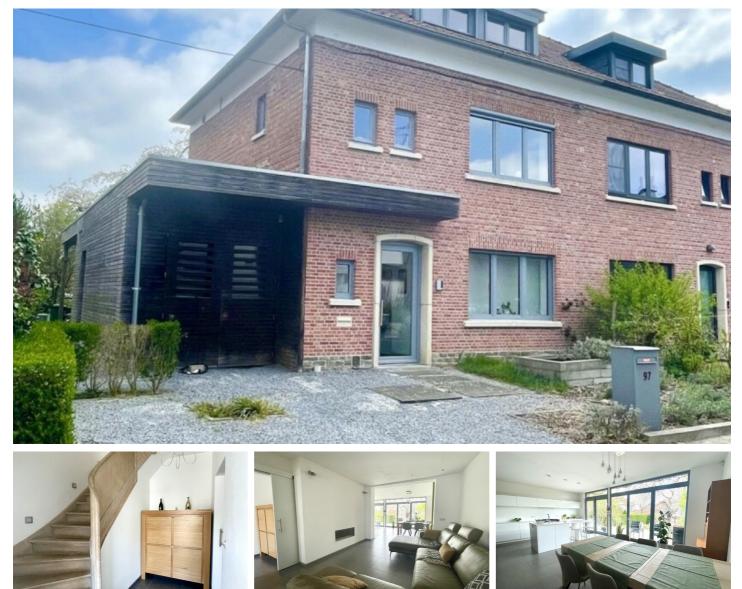

# **FOR RENT - HOUSE**

Middelweg 97, 3001 Heverlee

€ 2.100 Ref. 6780005

Number of bedrooms: 4 Number of bathrooms: 2 Garages: 1

Surf. Living: 187m<sup>2</sup>

PEB/EPB: 109kwh/m<sup>2</sup>/j

# DESCRIPTION

# BUILDING

Habitable surface: 187,00 m<sup>2</sup> Fronts: 3 Construction year: 1955 State: Very good state