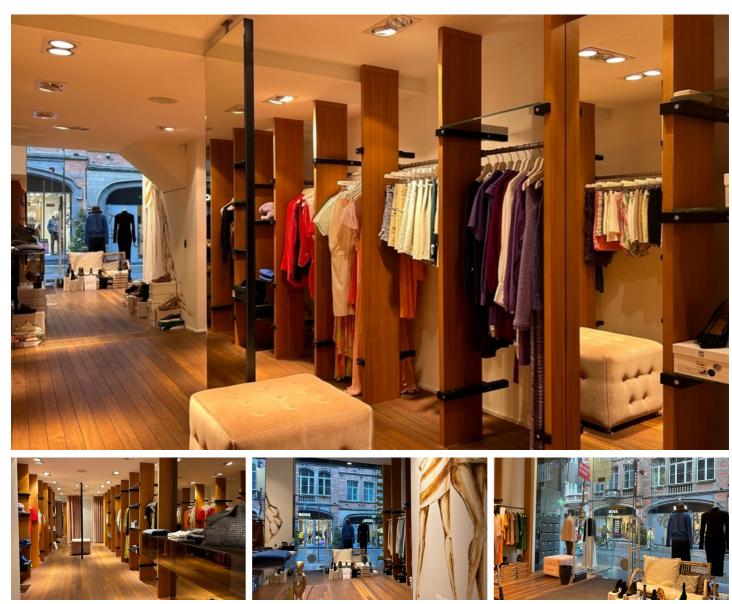

# FOR RENT - HOTEL/RESTAURANT/BAR

Leopold Vanderkelenstraat 5-7, 3000 Leuven

€ 2.995 Ref. 5621344

Availability: to be agreed upon

Surf. Living: 122m<sup>2</sup> Neighbourhood: city Center

## DESCRIPTION