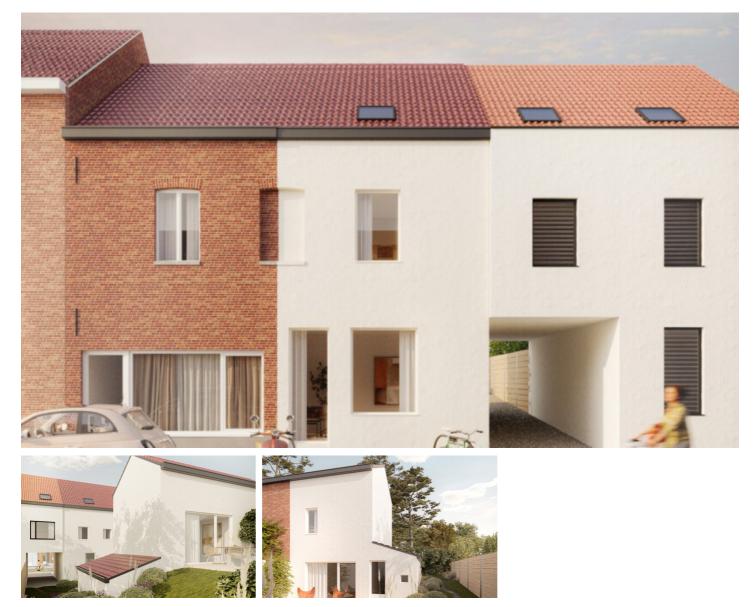

# FOR SALE - FLAT

Tervuursesteenweg 122 B0201, 3000 Leuven

# € 269.000

Ref. 6802221

Number of bedrooms: 1 Number of bathrooms: 1 Availability: at delivery Surf. Living: 25m<sup>2</sup> Surf. Plot: 780m<sup>2</sup> Neighbourhood: Suburb

#### BUILDING

Habitable surface: 25,00 m<sup>2</sup> Fronts: 2 Construction year: 1936 Renovation: 2025 State: New Floor: 2 Number of floors: 3 Orientation facade: South