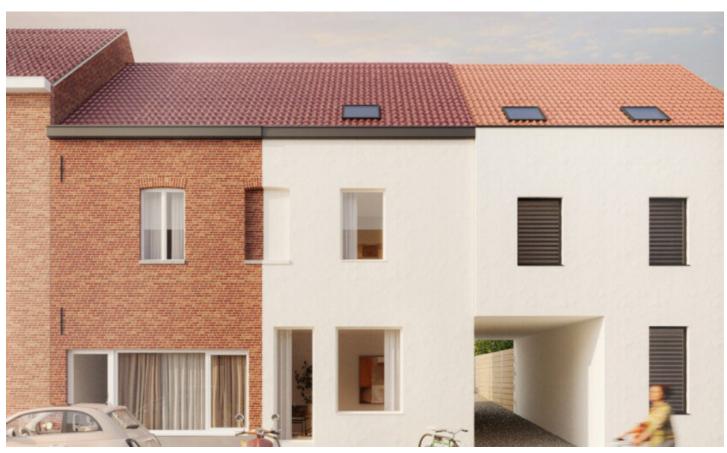

# **FOR SALE - FLAT**

€ 249.000

Tervuursesteenweg 122 B0101, 3000 Leuven

Ref. 6802202

Number of bedrooms: 1 Number of bathrooms: 1 Availability: at delivery Surf. Living: 25m² Surf. Plot: 780m²

Neighbourhood: Suburb

### BUILDING

Habitable surface: 25,00 m<sup>2</sup>

Fronts: 2

Construction year: 1936

Renovation: 2025

State: New Floor: 1

Number of floors: 3

Orientation facade: South