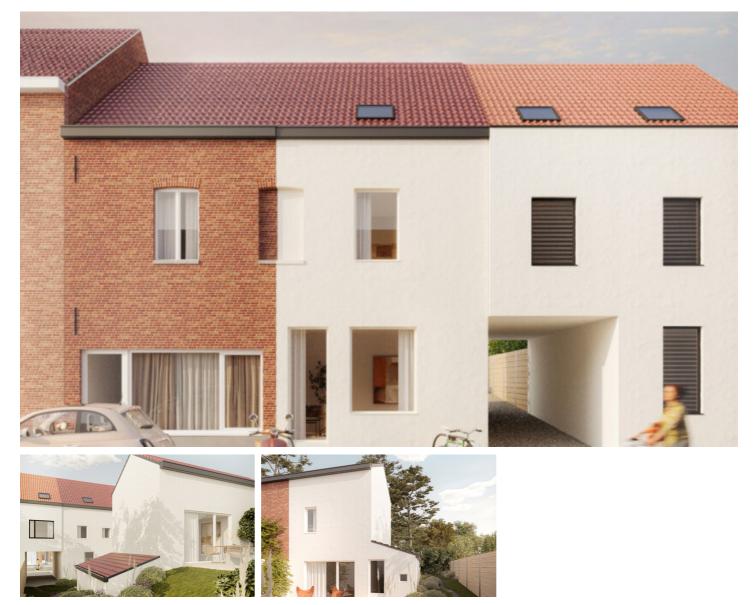

# FOR SALE - FLAT

Tervuursesteenweg 122 B0001, 3000 Leuven

# € 269.000

Ref. 6802158

Number of bedrooms: 1 Number of bathrooms: 1 Availability: at delivery Surf. Living: 25m<sup>2</sup> Surf. Plot: 780m<sup>2</sup> Neighbourhood: Suburb

#### BUILDING

Habitable surface: 25,00 m<sup>2</sup> Fronts: 2 Construction year: 1936 Renovation: 2025 State: New Number of floors: 3 Orientation facade: South