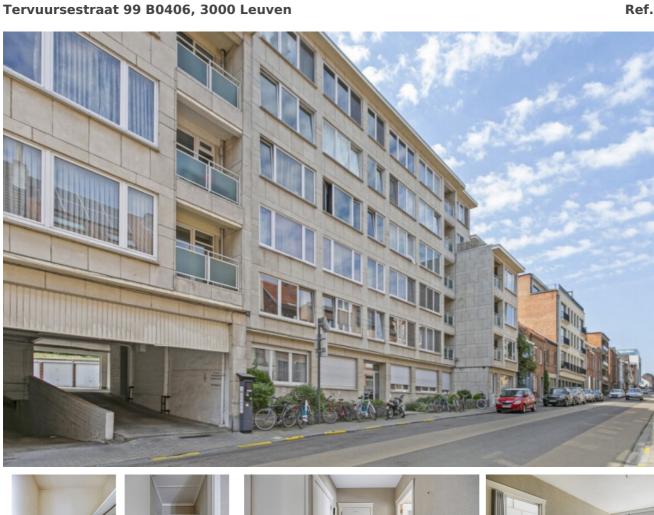

# FOR SALE - FLAT

€ 239.000 Ref. 5394955

Number of bedrooms: 1 Number of bathrooms: 1 Garages: 1 Availability: at the contract Surf. Living: 55m<sup>2</sup> Surf. Plot: 1865m<sup>2</sup> Neighbourhood: central PEB/EPB: 288kwh/m<sup>2</sup>/j

### BUILDING

Habitable surface: 55,00 m<sup>2</sup> Fronts: 2 Construction year: 1968 State: To be renovated Floor: 4 Number of floors: 6

### LOCATION

Environment: Central, Suburb School nearby: Yes Shops nearby: Yes Public transport nearby: Yes Highway nearby: Yes