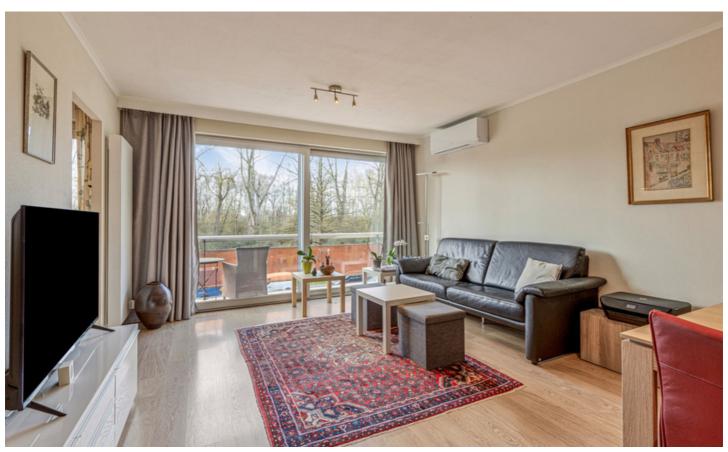

# **FOR SALE - FLAT**

Sold

Kesseldallaan 4 B0102, 3000 Leuven

Ref. 5715280

Number of bedrooms: 1 Number of bathrooms: 1 Availability: at the contract Surf. Living: 61m<sup>2</sup> Surf. Plot: 717m<sup>2</sup>

## **BUILDING**

Habitable surface: 61,00 m<sup>2</sup>

Fronts: 3

Construction year: 1980

State: Good state

Floor: 1

Number of floors: 8

# **COMFORT**

Furnished: No Elevator: Yes

# **LAYOUT**

Kitchen: Yes

Bathroom type: All comfort