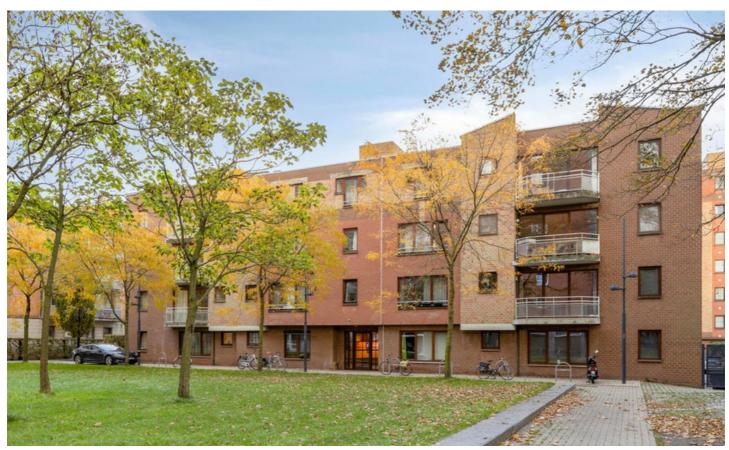

# **FOR SALE - FLAT**

€ 275.000

Vriesenhof 3 B0203, 3000 Leuven

Ref. 5598930

Number of bedrooms: 1 Number of bathrooms: 1 Availability: at the contract Surf. Living: 56m<sup>2</sup> Surf. Plot: 459m<sup>2</sup>

# BUILDING

Habitable surface: 56,00 m<sup>2</sup>

Fronts: 4

Construction year: 1990

State: Good state

Floor: 2

#### LOCATION

Environment: Central, city Center

School nearby: Yes Shops nearby: Yes

Public transport nearby: Yes

Highway nearby: Yes