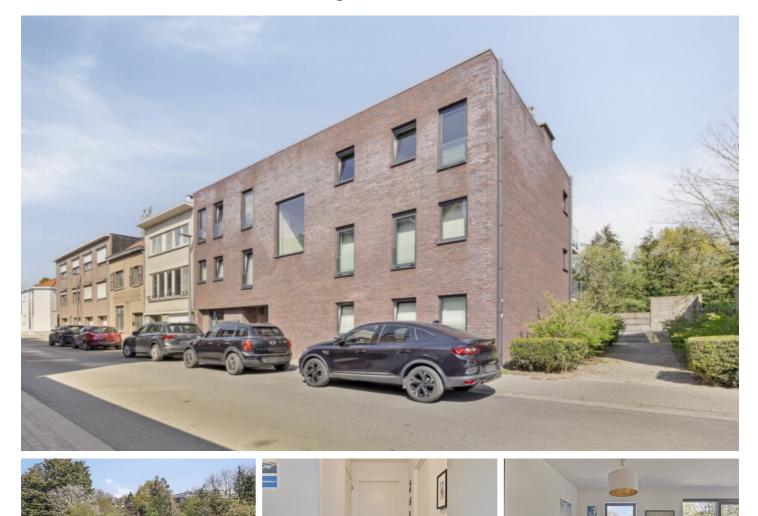

# FOR SALE - FLAT

Blockmansstraat 16 B0102, 3070 Kortenberg

€ 349.000 Ref. 6762936

Number of bedrooms: 2 Number of bathrooms: 1 Garages: 1 Availability: tbd with the tenant Surf. Living: 83m<sup>2</sup> Surf. Plot: 233m<sup>2</sup> Neighbourhood: central PEB/EPB: 104kwh/m²/j

## DESCRIPTION

Recent building for sale in totality consisting of: 5 two-bedroom apartments  $(83m^2)$  with terrace and a onebedroom apartment  $(64m^2)$  with a very spacious terrace. In addition these apartments each have a private underground parking space (25.000,- EUR) situated at the Bareelplein in Kortenberg. The building is fully let and these rental agreements must also be respected. Monthly rental income UNIT 01.02 = 957,31,- EUR. Full PID available, energy efficient building, floor heating....

## BUILDING

Habitable surface: 83,00 m<sup>2</sup> Fronts: 3 State: Good state Floor: 1 Number of floors: 3