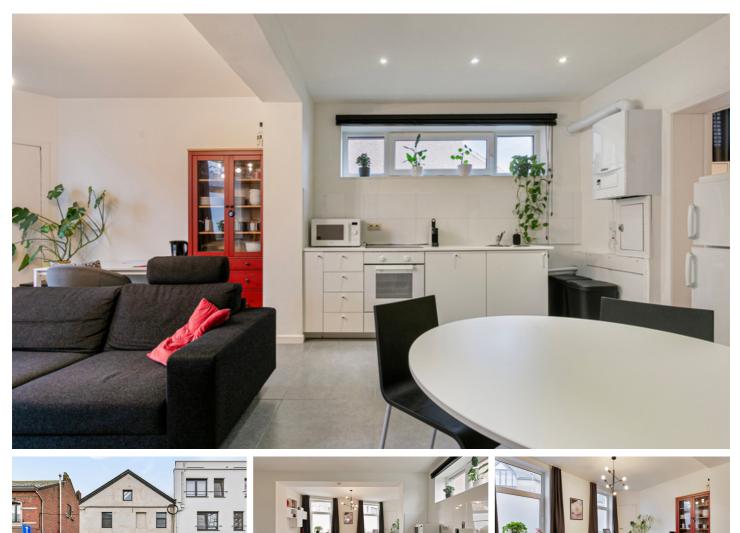

# FOR SALE - FLAT

Gemeenteplein 23, 3010 Kessel-Lo

€ 245.000 Ref. 5916009

Number of bedrooms: 1 Number of bathrooms: 1 Availability: at the contract Surf. Living: 51m<sup>2</sup> Neighbourhood: Suburb PEB/EPB: 178kwh/m²/j

# DESCRIPTION

#### **BUILDING**

Habitable surface: 51,00 m<sup>2</sup> Fronts: 2 State: Good state

## LAYOUT

Kitchen: Yes Bathroom type: Shower Toilets: 1