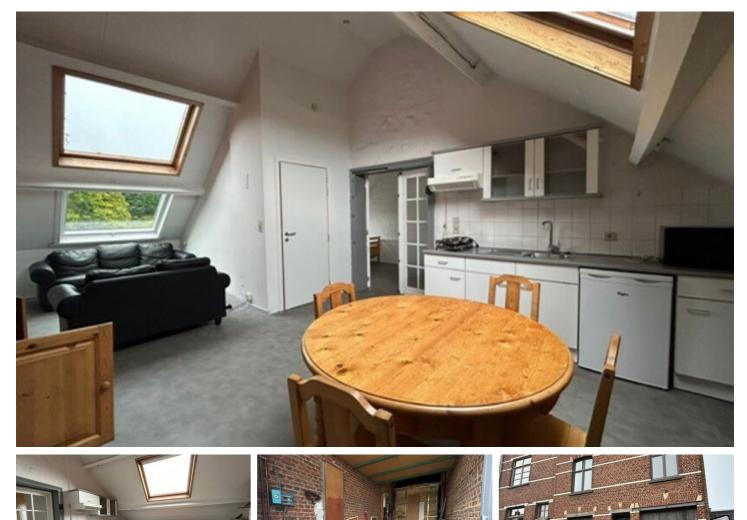

### FOR SALE - FLAT

Tervuursesteenweg 162 B0201, 3001 Heverlee

€ 275.000

Ref. 6827345

0

Number of bedrooms: 1 Number of bathrooms: 1 Availability: at the contract Surf. Living: 41m<sup>2</sup> Surf. Plot: 530m<sup>2</sup> Neighbourhood: central PEB/EPB: 413kwh/m<sup>2</sup>/j

### BUILDING

Habitable surface: 41,00 m<sup>2</sup> Fronts: 2 State: Good state Floor: 3 Number of floors: 3

## LAYOUT

Kitchen: Fully fitted Cellar: Yes