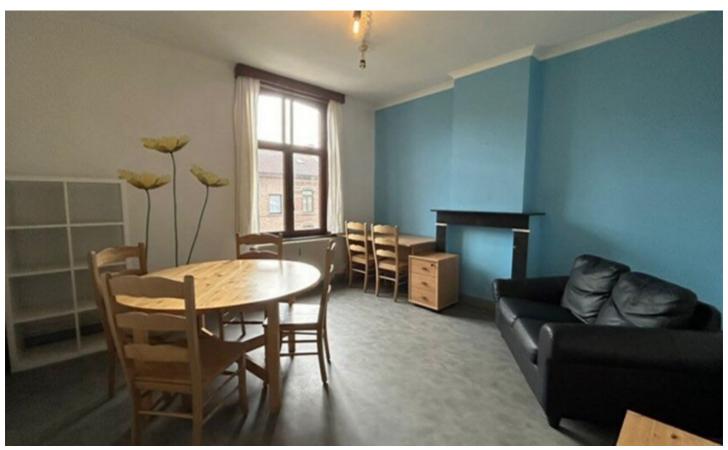

# **BUILDING**

Habitable surface: 61,00 m²

Fronts: 2

State: Good state

Floor: 1

Number of floors: 3

# **LAYOUT**

Kitchen: Fully fitted

Cellar: Yes