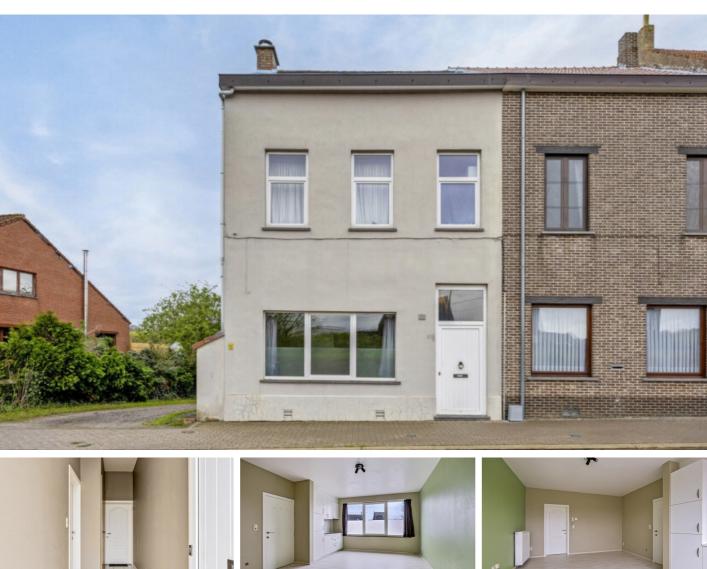

# FOR SALE - FLAT

€ 175.000 Ref. 5934000

Stationsstraat 81 B0001, 3360 Bierbeek

Number of bedrooms: 1 Number of bathrooms: 1 Garages: 1 Availability: at the contract Surf. Living: 57m<sup>2</sup> Surf. Plot: 890m<sup>2</sup> Neighbourhood: central PEB/EPB: 171kwh/m<sup>2</sup>/j

# DESCRIPTION

## BUILDING

Habitable surface: 57,00 m<sup>2</sup> Fronts: 3 Construction year: 1938 Renovation: 2002 State: Good state Number of floors: 3 Orientation facade: South-west