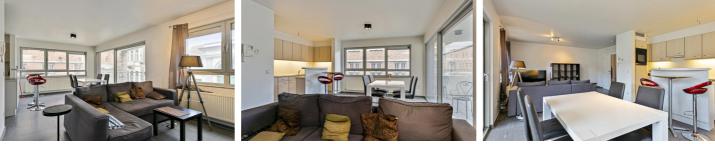

# FOR RENT - FLAT

Naamsestraat 102 B0101, 3000 Leuven

€ 1.250 Ref. 5096300

Number of bedrooms: 2 Number of bathrooms: 1 Surf. Living: 104m<sup>2</sup> Neighbourhood: central PEB/EPB: 162kwh/m<sup>2</sup>/j

# DESCRIPTION

### LAYOUT

Kitchen: Yes, fully fitted Bathroom type: Shower in bath Toilets: 1