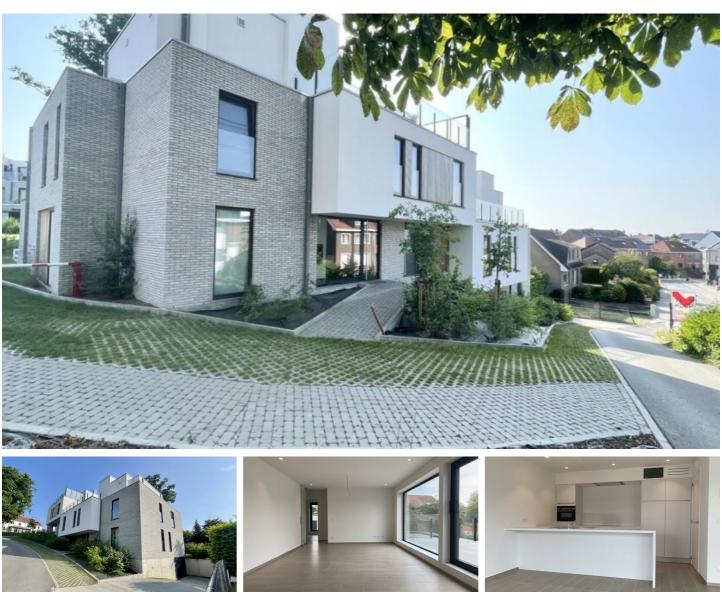

### FOR RENT - FLAT

€ 1.900 Ref. 6863911

Geldenaaksebaan 264 B0102, 3000 Leuven

Number of bedrooms: 3 Number of bathrooms: 1 Neighbourhood: Suburb

### DESCRIPTION

### BUILDING

Fronts: 2 Renovation: 2022 State: New Floor: 1 Number of floors: 3

#### **TERRAIN**

Garden: No

**LAYOUT** Kitchen: Yes, hyper equipped Bathroom type: All comfort