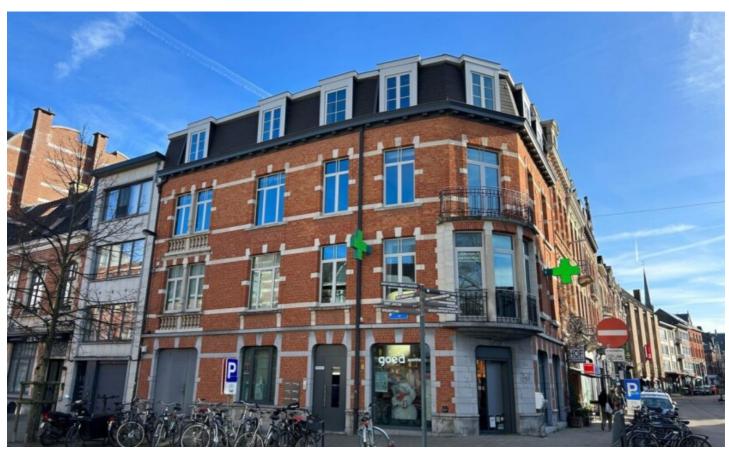

# **FOR RENT - FLAT**

Lei 2 B0301, 3000 Leuven

€ 825

Ref. 5867211

Number of bedrooms: 1 Number of bathrooms: 1 Availability: immediately Surf. Living: 65m² Neighbourhood: central PEB/EPB: 336kwh/m<sup>2</sup>/j

## LOCATION

Environment: Central, city Center

School nearby: Yes Shops nearby: Yes

Public transport nearby: Yes Sport center nearby: Yes