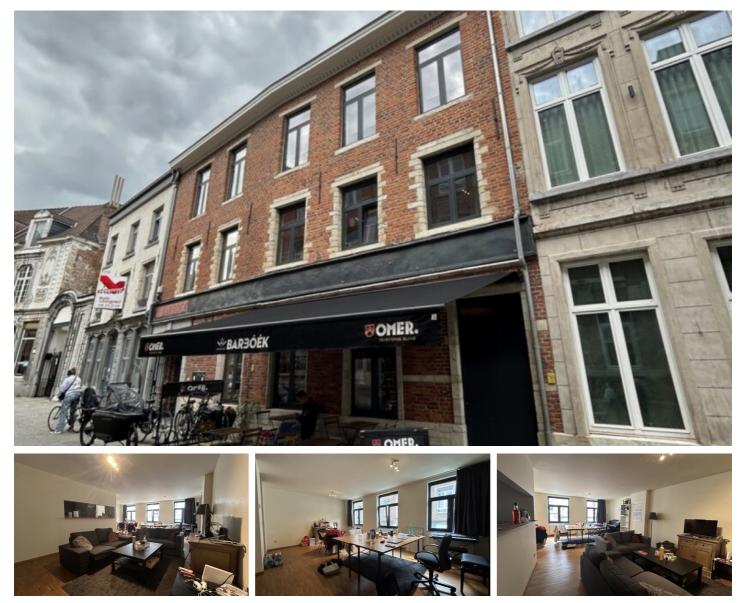

# FOR RENT - FLAT

Schrijnmakersstraat 17 B0101, 3000 Leuven

€ 1.530 Ref. 5959040

Number of bedrooms: 2 Number of bathrooms: 1 Surf. Living: 149m<sup>2</sup> Neighbourhood: central PEB/EPB: 143kwh/m²/j

# DESCRIPTION

## BUILDING

Habitable surface: 149,00 m<sup>2</sup> Fronts: 2 State: Very good state Floor: 1

### LOCATION

Environment: Central, city Center School nearby: Yes Shops nearby: Yes