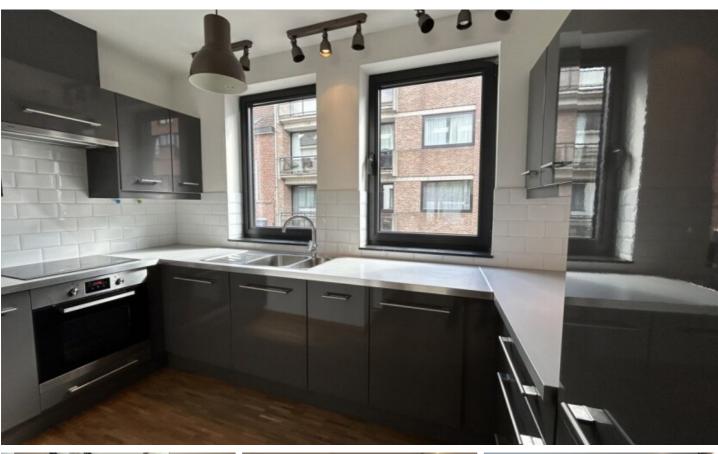

## LAYOUT

Kitchen: Yes Bathroom type: All comfort

### BUILDING

Habitable surface: 117,00 m<sup>2</sup> Fronts: 2 State: Good state Floor: 1

### **ENERGY**

EPC score: 109 EPC class: B Double glazing: Yes