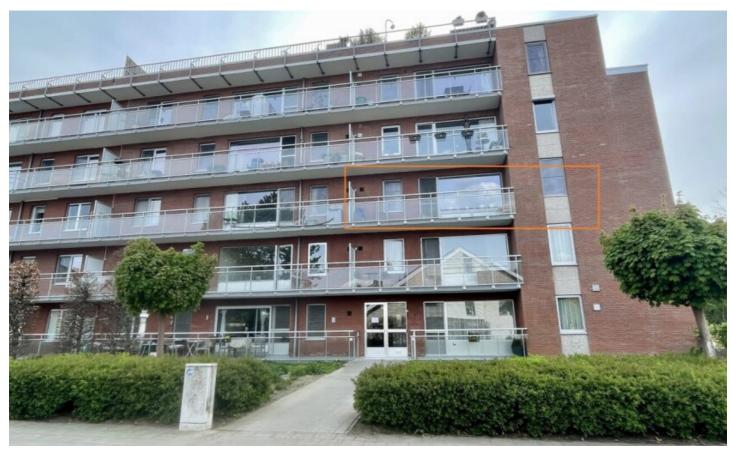

# **FOR RENT - FLAT**

€ 1.175

Ref. 6767517

Verbindingslaan 60 B0201, 3001 Heverlee

Number of bedrooms: 3 Number of bathrooms: 1

Garages: 1

Availability: immediately

Surf. Living: 99m² Neighbourhood: central PEB/EPB: 194kwh/m²/j

### BUILDING

Habitable surface: 99,00 m<sup>2</sup>

Fronts: 2

Construction year: 1971 State: Very good state

Floor: 2

#### LOCATION

Environment: Central, Suburb

School nearby: Yes Shops nearby: Yes

Public transport nearby: Yes