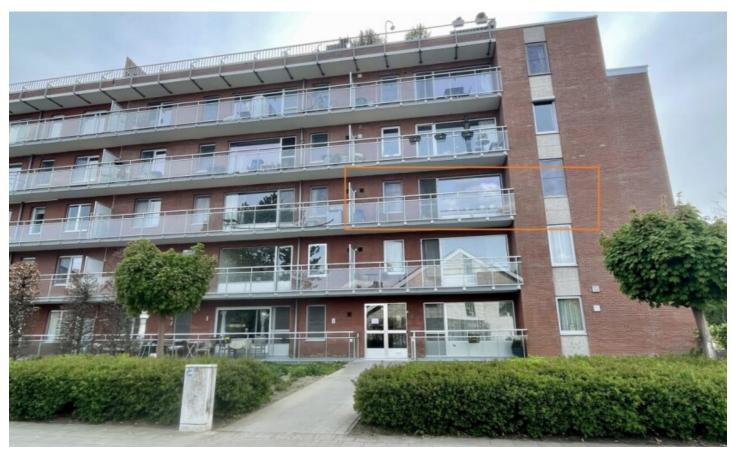

# **FOR RENT - FLAT**

€ 1.300

Ref. 6678920

Verbindingslaan 60 B0201, 3001 Heverlee

Number of bedrooms: 3 Number of bathrooms: 1

Garages: 1

Availability: immediately

Surf. Living: 99m² Neighbourhood: central PEB/EPB: 194kwh/m²/j

## BUILDING

Habitable surface: 99,00 m<sup>2</sup>

Fronts: 2

Construction year: 1971 State: Very good state

Floor: 2

## **LOCATION**

Environment: Central, Suburb

School nearby: Yes Shops nearby: Yes

Public transport nearby: Yes