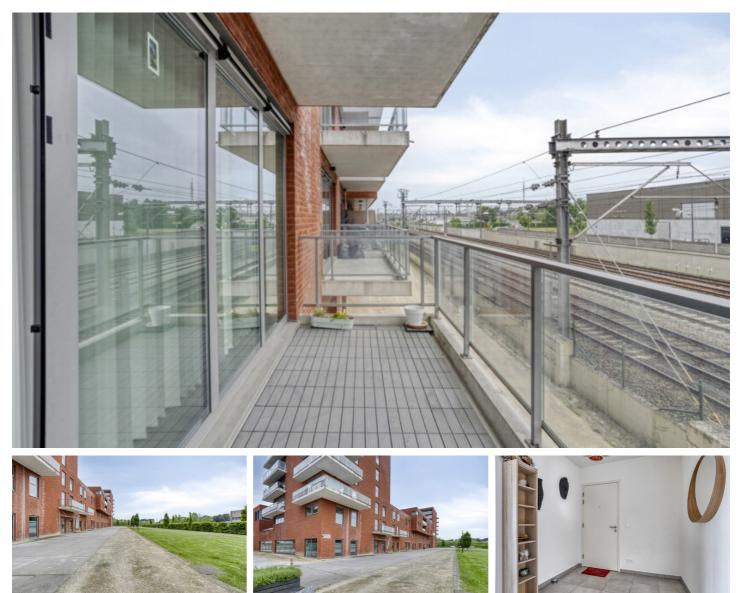

## FOR RENT - FLAT

Persilstraat 52 BH0102, 3020 Herent

€ 1.090

Ref. 6804716

Number of bedrooms: 2 Number of bathrooms: 1 Availability: immediately Surf. Living: 93m<sup>2</sup> Neighbourhood: near railway station PEB/EPB: 93kwh/m<sup>2</sup>/j

### LOCATION

Environment: Near railway station, residential area School nearby: Yes Shops nearby: Yes Public transport nearby: Yes Sport center nearby: Yes