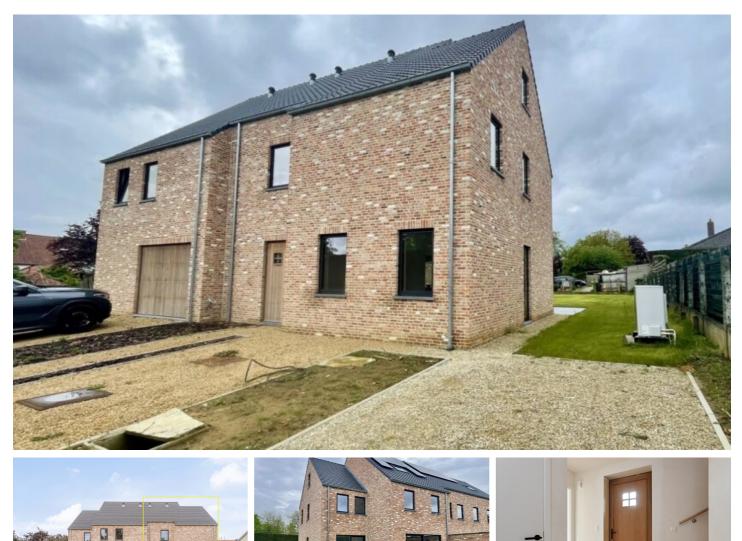

# FOR SALE - FAMILY HOUSE

Oude Tiensebaan 118, 3270 Scherpenheuvel-Zichem

€ 499.000 Ref. 5980584

Number of bedrooms: 4 Number of bathrooms: 2 Garages: 1 Availability: at the contract Surf. Living: 205m<sup>2</sup> Surf. Plot: 478m<sup>2</sup> Neighbourhood: countryside PEB/EPB: 1kwh/m²/j

## BUILDING

Habitable surface: 205,00 m<sup>2</sup> Fronts: 3 Construction year: 2023 State: New Type roof: Saddle roof Orientation rear: South Orientation facade: North