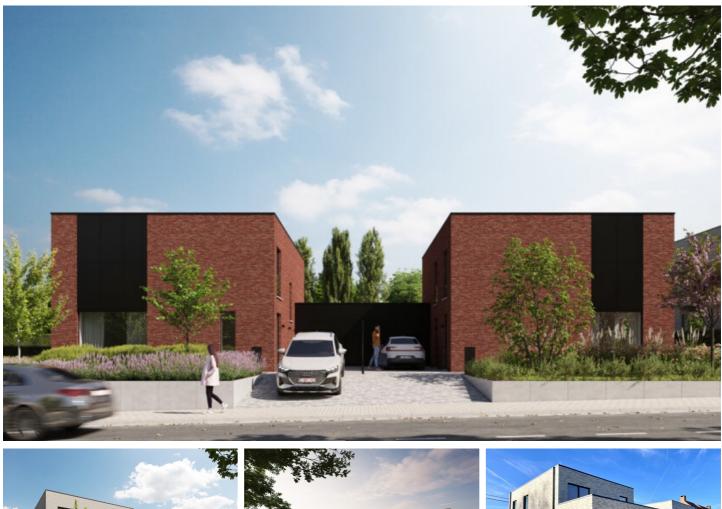

## FOR SALE - FAMILY HOUSE

Plein 78, 3212 Pellenberg

€ 688.000

Ref. 6137688

Number of bedrooms: 3 Number of bathrooms: 2 Garages: 1 Availability: at delivery Surf. Living: 221m<sup>2</sup> Surf. Plot: 749m<sup>2</sup> Surf. terrace: 30m<sup>2</sup> Neighbourhood: Free sight

## DESCRIPTION

## BUILDING

Habitable surface: 221,00 m<sup>2</sup> Fronts: 3 Construction year: 2024 State: New development Type roof: Flat roof Orientation rear: East Orientation facade: West

#### LOCATION

Environment: Free sight, countryside School nearby: Yes Shops nearby: Yes Public transport nearby: Yes