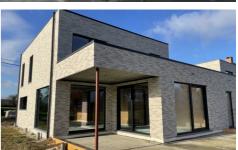

#### **BUILDING**

Habitable surface: 190,00 m<sup>2</sup>

Fronts: 3

Construction year: 2024 State: New development

Type roof: Flat roof Orientation rear: East Orientation facade: West

#### **LAYOUT**

Kitchen: Yes, hyper equipped

Bedroom 1: 18,50 m<sup>2</sup> Bedroom 2: 13,50 m<sup>2</sup> Bedroom 3: 13,50 m<sup>2</sup>

Bathroom type: All comfort

Toilets: 3

Terrace: 30,00 m<sup>2</sup> Laundry: Yes Cellar: Yes