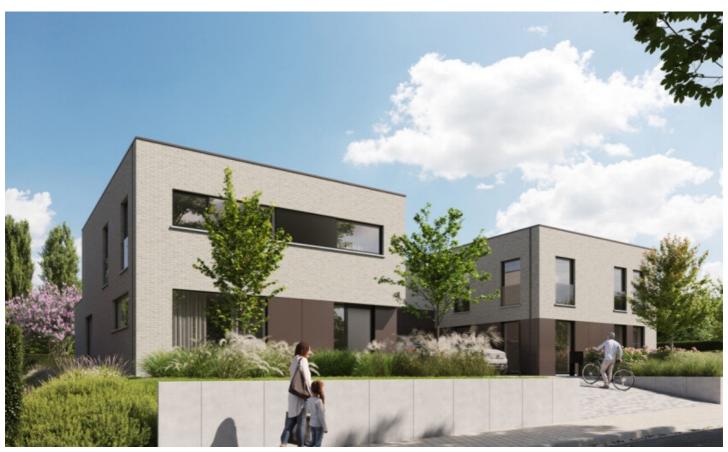

## **FOR SALE - FAMILY HOUSE**

€ 659.666

Ref. 5984849

Plein 82, 3212 Pellenberg

Number of bedrooms: 3 Number of bathrooms: 2

Garages: 1

Availability: at delivery

Surf. Living: 190m<sup>2</sup> Surf. Plot: 662m<sup>2</sup> Surf. terrace: 30m<sup>2</sup>

#### **BUILDING**

Habitable surface: 190,00 m<sup>2</sup>

Fronts: 3

Construction year: 2024 State: New development

Type roof: Flat roof Orientation rear: East Orientation facade: West

#### LOCATION

Environment: Free sight, countryside

School nearby: Yes Shops nearby: Yes

Public transport nearby: Yes