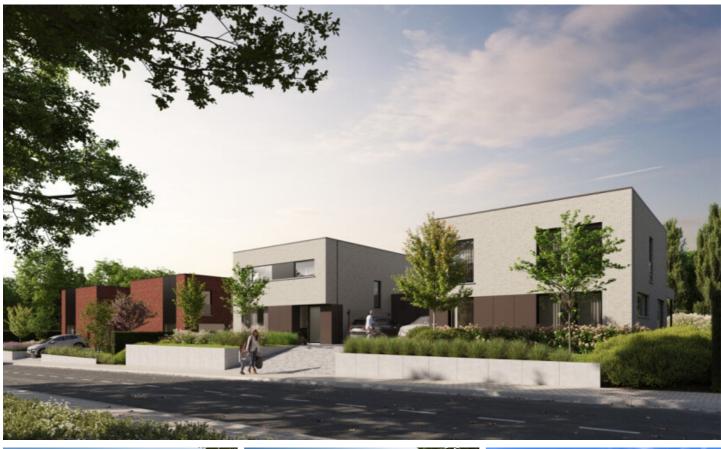

## FOR SALE - FAMILY HOUSE

Plein 80, 3212 Pellenberg

€ 658.666 Ref. 5984851

Number of bedrooms: 3 Number of bathrooms: 2 Garages: 1 Availability: at delivery Surf. Living: 190m<sup>2</sup> Surf. Plot: 741m<sup>2</sup> Surf. terrace: 30m<sup>2</sup> Neighbourhood: Free sight

## DESCRIPTION

## BUILDING

Habitable surface: 190,00 m<sup>2</sup> Fronts: 3 Construction year: 2024 State: New development Type roof: Flat roof Orientation rear: East Orientation facade: West

#### LOCATION

Environment: Free sight, countryside School nearby: Yes Shops nearby: Yes Public transport nearby: Yes

### **TERRAIN**

Ground area: 741,00 m<sup>2</sup> Garden: Yes Orientation terrace 1: East