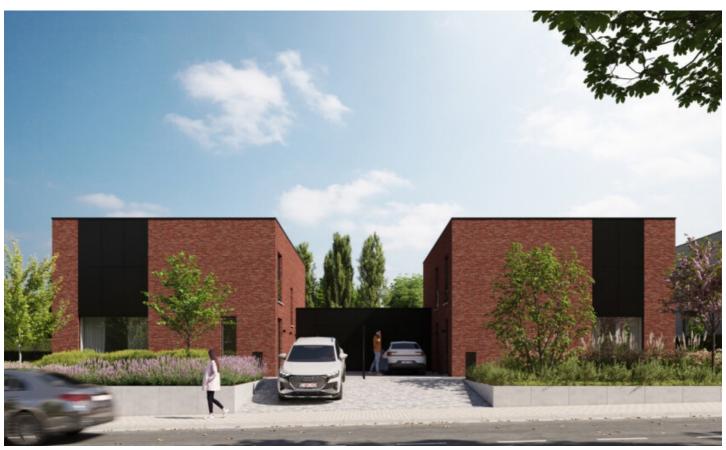

# **FOR SALE - FAMILY HOUSE**

€ 710.000

Ref. 5984852

Plein 78, 3212 Pellenberg

Number of bedrooms: 3 Number of bathrooms: 2

Garages: 1

Availability: at delivery

Surf. Living: 221m<sup>2</sup> Surf. Plot: 749m<sup>2</sup> Surf. terrace: 30m<sup>2</sup>

# **BUILDING**

Habitable surface: 221,00 m<sup>2</sup>

Fronts: 3

Construction year: 2024 State: New development

Type roof: Flat roof Orientation rear: East Orientation facade: West

#### **TERRAIN**

Ground area: 749,00 m<sup>2</sup>

Garden: Yes

Orientation terrace 1: East