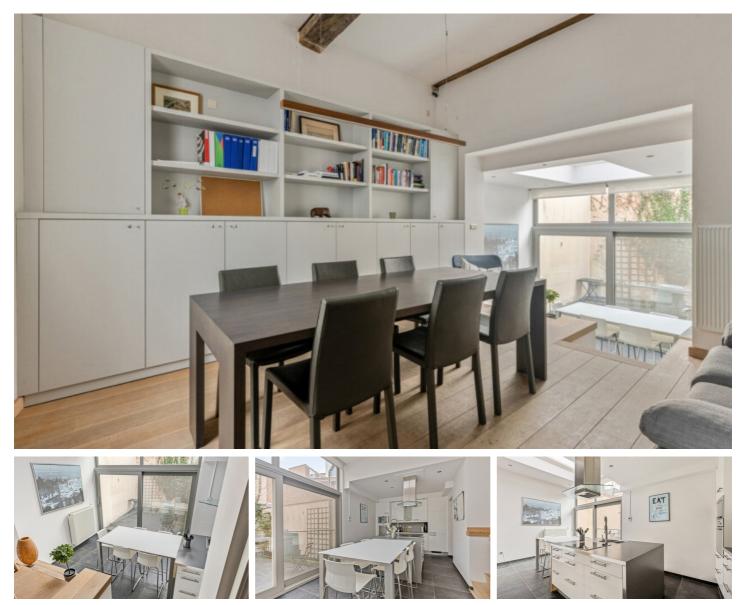

## DESCRIPTION

## LAYOUT

Kitchen: Yes, hyper equipped Bathroom type: All comfort Cellar: Yes Attic: Yes