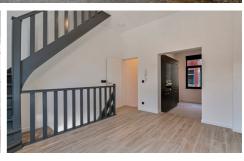

## **BUILDING**

Habitable surface: 135,00 m<sup>2</sup>

Fronts: 2

Construction year: 1899

Renovation: 2023 State: Very good state Number of floors: 4