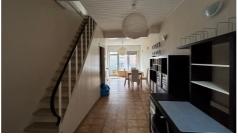

## **DESCRIPTION**

## **BUILDING**

Habitable surface: 103,00 m<sup>2</sup>

Fronts: 2

Construction year: 1890 State: To be renovated Number of floors: 4