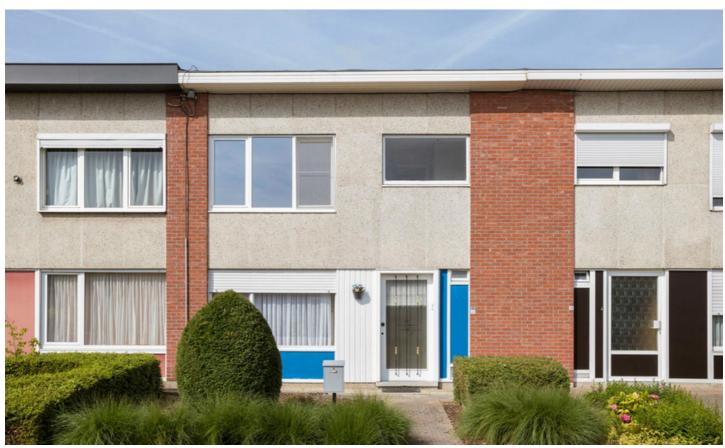

# **FOR SALE - FAMILY HOUSE**

Sold

Ref. 4845850

Number of bedrooms: 3 Number of bathrooms: 1 Availability: at the contract Surf. Living: 94m<sup>2</sup> Surf. Plot: 280m<sup>2</sup>

Neighbourhood: central

### **BUILDING**

Habitable surface: 94,00 m<sup>2</sup>

Fronts: 2

Construction year: 1967
State: To be renovated
Number of floors: 2
Type roof: Flat roof
Orientation rear: South