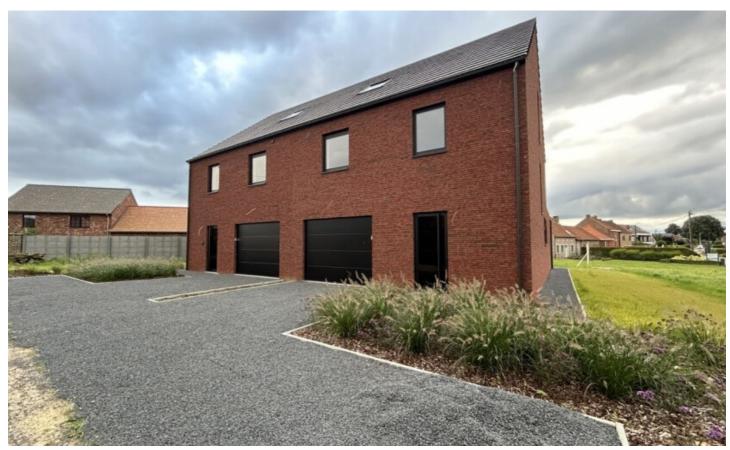

# Make an offer starting from € 475.000

Meenselstraat 90B, 3211 Binkom

Ref. 6619848

Number of bedrooms: 4 Number of bathrooms: 2

Garages: 1

Availability: at the contract

Surf. Living: 230m² Surf. Plot: 342m²

#### BUILDING

Habitable surface: 230,00 m<sup>2</sup>

Fronts: 3

Construction year: 2023

State: New

Number of floors: 3
Type roof: Saddle roof
Orientation rear: South
Orientation facade: North