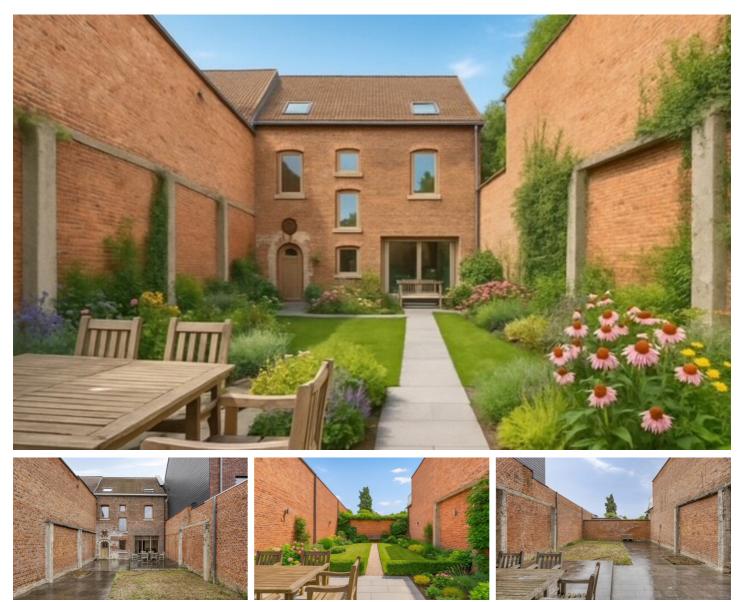

# FOR SALE - EXCEPTIONAL HOUSE

Tiensesteenweg 346, 3000 Leuven

€ 799.000 Ref. 6816831

Number of bedrooms: 4 Number of bathrooms: 1 Availability: to be agreed upon Surf. Living: 200m<sup>2</sup> Surf. Plot: 244m<sup>2</sup> Neighbourhood: central PEB/EPB: 150kwh/m<sup>2</sup>/j

# DESCRIPTION

### BUILDING

Habitable surface: 200,00 m<sup>2</sup> Fronts: 2 State: Very good state Orientation rear: South

#### TERRAIN

Ground area: 244,00 m<sup>2</sup> Garden: Yes